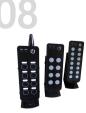

#### TS92-Series

- 315MHz 250µW
- Low power operation
- •4sw on-off control

- 315MHz 250µW
- Low power operation
- •3V lithium coin battery
- ·max.4switching

- Serial communication
- Setting-changeable (transmission output /