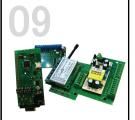

#### Application board

- solar battery
- •Wireless sensor networks
- Compact rainproof case

- •429MHz10mW
- · Remote controller
- Waterproof, dustproof
- ·max.14switching

Various types of board for the module (Terminal block -USB / serial output port )