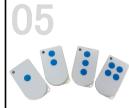

most users from designing wireless products by themselves. Since our modules have been already certified, customers don't need to prepare troublesome paperwork and research radio law to get an approval. By using Nomura Engineering radio modules, save your time and money. Instead, use your time to concentrate on other mechanical designing, appearance and packaging. Let us help you make your wireless products with no hassle.

TS02EJ-Series

TS01E-Series

TS24A-Series



- •429MHz 10mW
- ·Various kinds of firmware · Long-distance
- communication



- •426MHz 1mW
- ·Small transmission module
- ·Low power operation



- •2.4GHz 1mW
- · High-speed data communication
- Small size

TS03-Series

#### TS03NKHA-Series

#### TS92-Series





- 315MHz 250µW
- Low power operation
- •4sw on-off control



- 315MHz 250µW
- Low power operation
- •3V lithium coin battery
- ·max.4switching



- Serial communication
- Setting-changeable (transmission output /

communication speed)

#### SRPC-Series

### TS02ENH/NH2-Series

#### Application board



- solar battery
- •Wireless sensor networks
- Compact rainproof case



- •429MHz10mW
- · Remote controller
- Waterproof, dustproof
- ·max.14switching



Various types of board for the module (Terminal block -USB / serial output port )