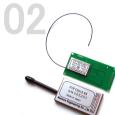

TS02EJ-Series

TS01E-Series

TS24A-Series

- •429MHz 10mW
- ·Various kinds of firmware · Long-distance
- communication

- •426MHz 1mW
- ·Small transmission module
- ·Low power operation

- •2.4GHz 1mW
- · High-speed data communication
- Small size