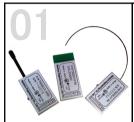

TS02EJ-Series

TS01E-Series

TS24A-Series

- •429MHz 10mW
- ·Various kinds of firmware · Long-distance
- communication

- •426MHz 1mW
- ·Small transmission module
- ·Low power operation

- •2.4GHz 1mW
- · High-speed data communication
- Small size