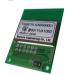

#### Application board

- solar battery
- •Wireless sensor networks
- Compact rainproof case

- •429MHz10mW
- · Remote controller
- Waterproof, dustproof
- ·max.14switching

Various types of board for the module (Terminal block -USB / serial output port )