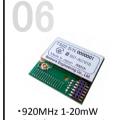

#### TS92-Series

- 315MHz 250µW
- Low power operation
- •4sw on-off control

- 315MHz 250µW
- Low power operation
- •3V lithium coin battery
- ·max.4switching

- Serial communication
- Setting-changeable (transmission output /

communication speed)