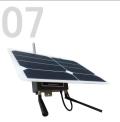

#### Application board

- solar battery
- •Wireless sensor networks
- Compact rainproof case

- •429MHz10mW
- · Remote controller
- Waterproof, dustproof
- ·max.14switching

Various types of board for the module (Terminal block -USB / serial output port )